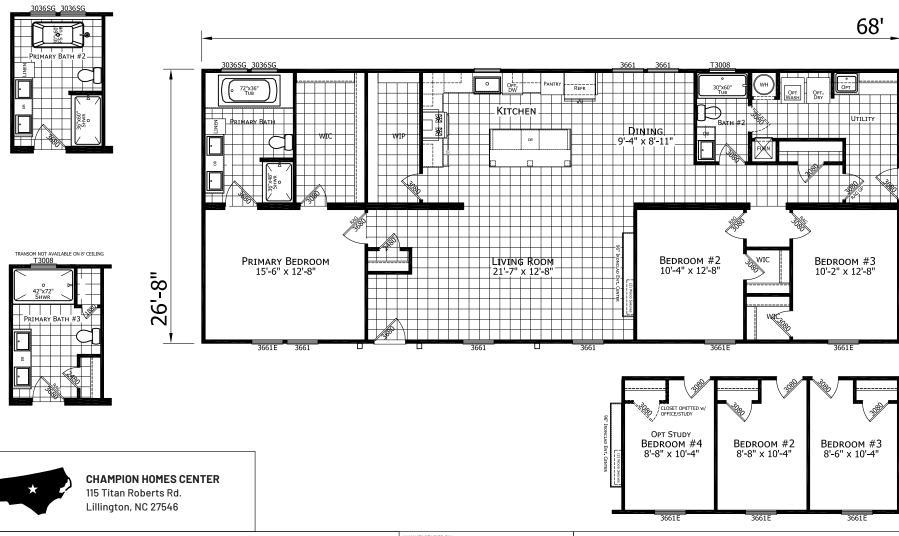

## **Haddington**

Ironclad Series

1,813 SQ. FT. (Approximate) 3 Bedroom, 2 Bath

Last Updated: 11-12-24