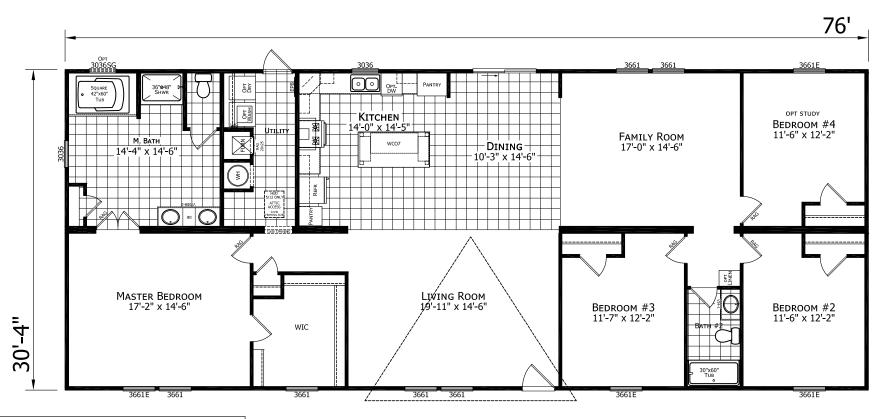

## **Earle**

**Dutch Elite Housing Series** 

2,305 SQ. FT. (Approximate) 4 Bedroom, 3 Bath

Last Updated: 12-9-24