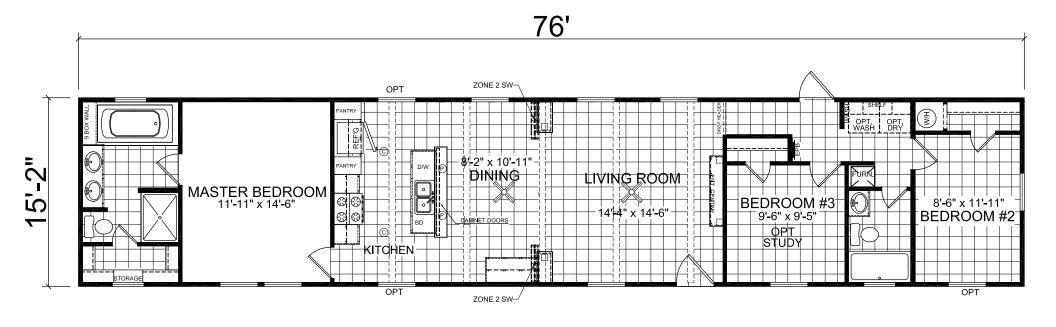

## **Dutch Elite Housing Series** 1,153 SQ. FT. (Approximate) 3 Bedroom, 2 Bath

FACTORY EXPO HOME CENTERS 115 Titan Roberts Rd.

Lillington, NC 27546

Loaded with contemporary features, the Cornelia model includes the San Antonio

Package, ask your Housing Consultant for more details.