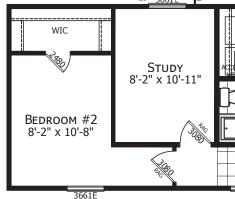

## **Bannack**

Ironclad Series

1,152 SQ. FT. (Approximate) 3 Bedroom, 2 Bath

Last Updated: 11-12-24