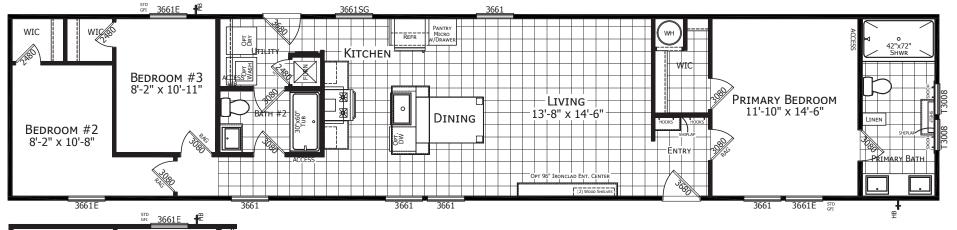

## **Bannack**

Ironclad Series

1,152 SQ. FT. (Approximate) 3 Bedroom, 2 Bath

Last Updated: 11-12-24