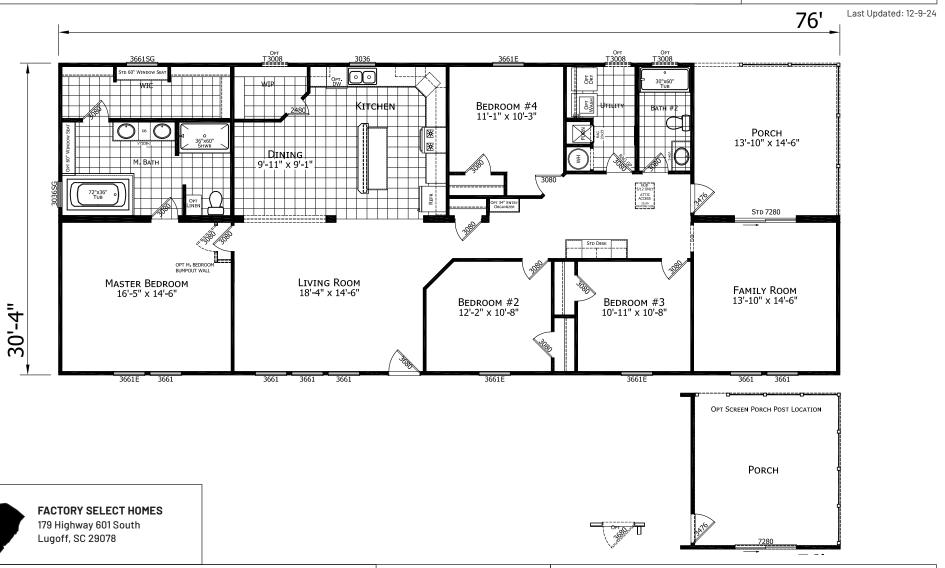

## **Zetto**

**Dutch Elite Series** 

2,305 SQ. FT. (Approximate) 4 Bedroom, 2 Bath