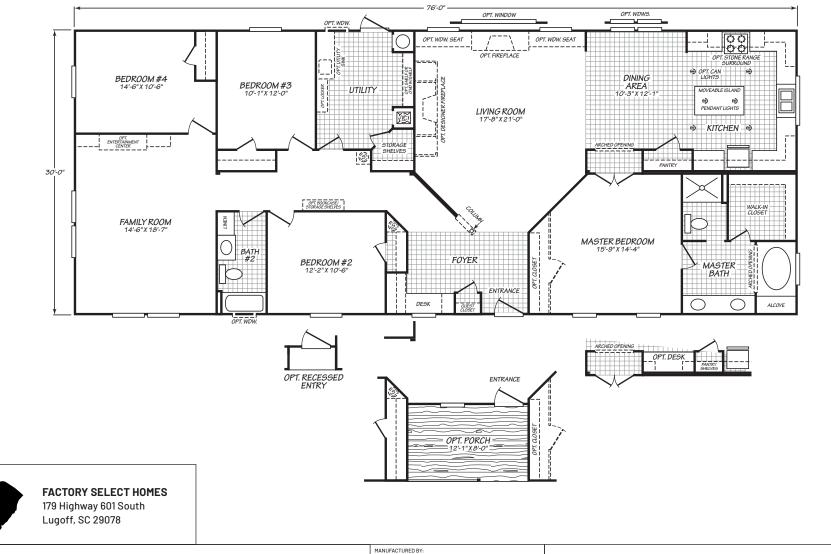

## Eagle Trace II Series

2,280 SQ. FT. (Approximate) 4 Bedroom, 2 Bath

Last Updated: 12-7-20