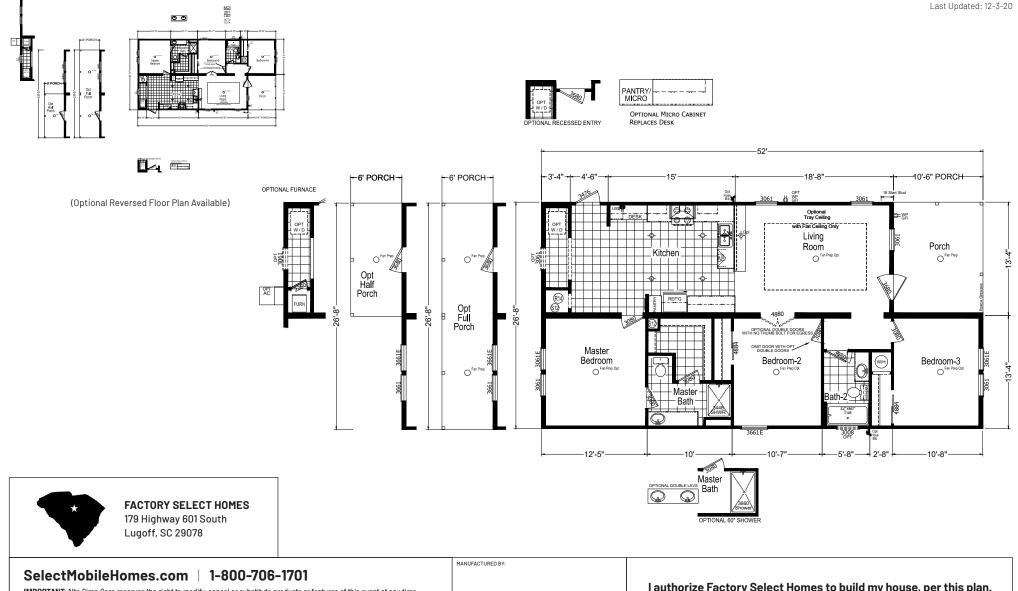

## **Signature Series**

1,387 SQ. FT. (Approximate) 3 Bedroom, 2 Bath

CHAMPION

MANUFACTURED BEAUTIFULLY"

**IMPORTANT:** Alta Cima Corp reserves the right to modify, cancel or substitute products or features of this event at any time without prior notice or obligation. Pictures and other promotional materials are representative and may depict or contain floor plans, square footages, elevations, options, upgrades, extra design features, decorations, floor coverings, specialty light fixtures, custom paint and wall coverings, window treatments, landscaping, sound and alarm systems, furnishings, appliances, and other designer/decorator features and amenities that are not included as part of the home and/or may not be available at all locations. Home, pricing and community information is subject to change, and homes to prior sale, at any time without notice or obligation. ©2020 Alta Cima Corp. All rights reserved.