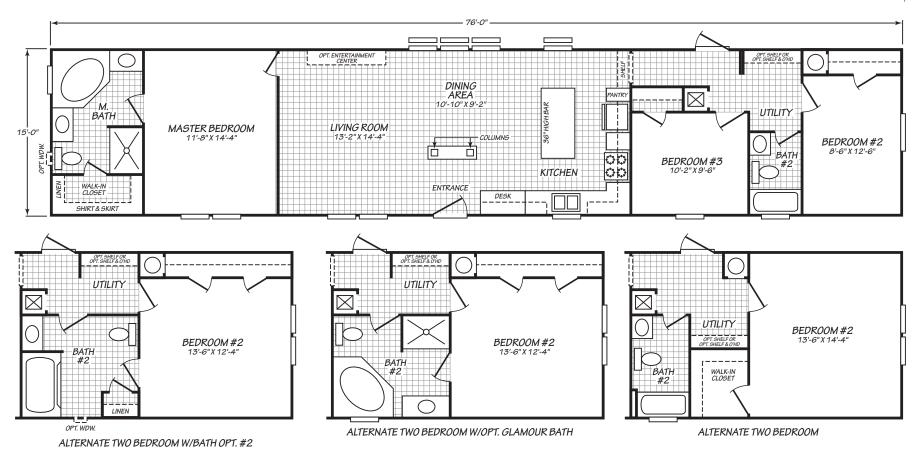

## Wildewood

**Barrington Premiere Series** 

1,140 SQ. FT. (Approximate) 3 Bedroom, 2 Bath

Last Updated: 12-4-20