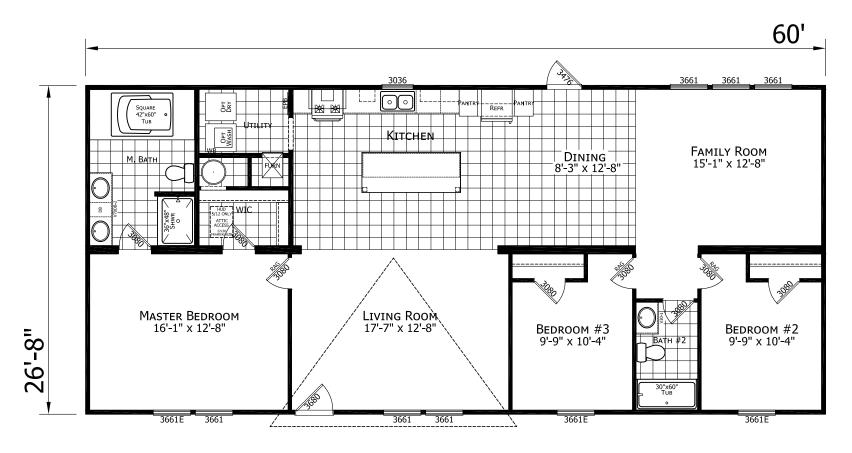

## **Wando**

**Dutch Elite Series** 

1,600 SQ. FT. (Approximate) 3 Bedroom, 2 Bath

Last Updated: 12-9-24