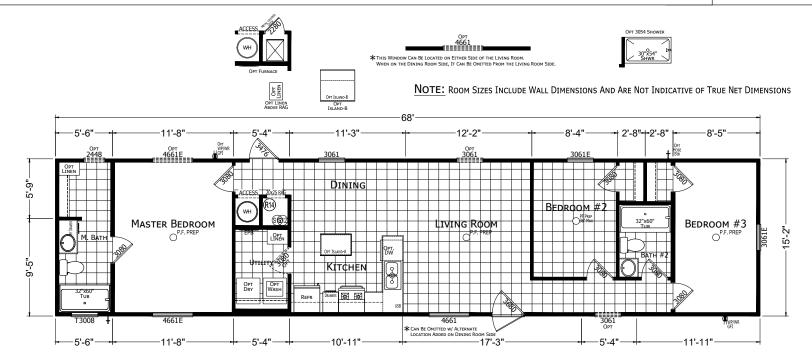

## **Valley View**

**Trinity Series** 

1,031 SQ. FT. (Approximate) 3 Bedrooms, 2 Baths

Last Updated: 3-25-22