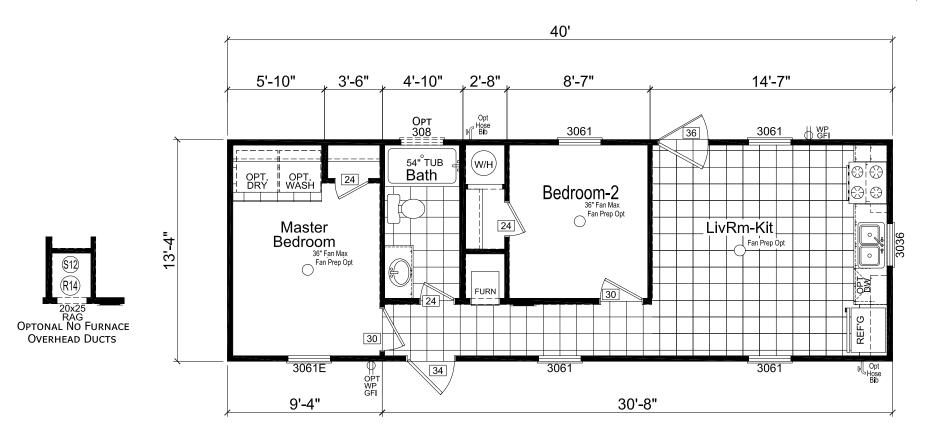

## **Trinity 2**

Sojourner Series

533 SQ. FT. (Approximate) 2 Bedrooms, 1 Bath

Last Updated: 2-8-21