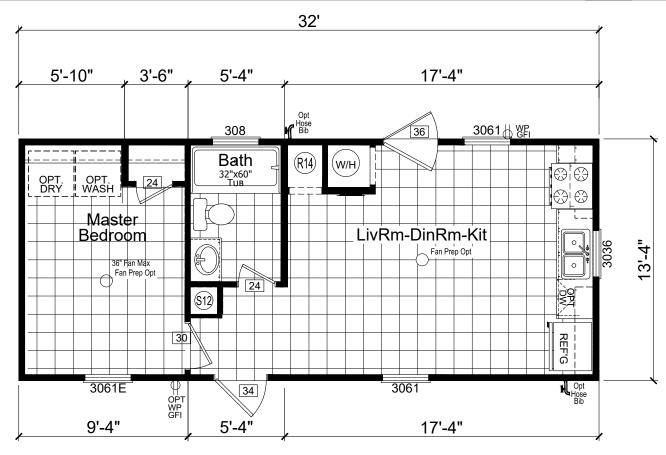

## **Trinity 1**

Sojourner Series

427 SQ. FT. (Approximate) 1 Bedroom, 1 Bath

Last Updated: 2-8-21

Overhead Duct W/O Furnace

\*Special Value Home, Limit 1 per Customer