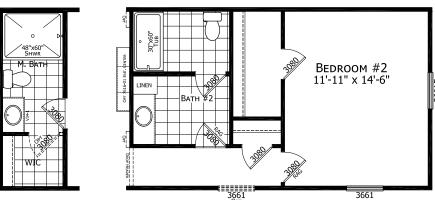

## Soperton

**Dutch Elite Series** 

1,153 SQ. FT. (Approximate) 3 Bedroom, 2 Bath

Last Updated: 12-9-24

IMPORTANT: Alta Cima Corp reserves the right to modify, cancel or substitute products or features of this event at any time without prior notice or obligation. Pictures and other promotional materials are representative and may depict or contain floor plans, square footages, elevations, options, upgrades, extra design features, decorations, floor coverings, specialty light fixtures, custom paint and wall coverings, window treatments, landscaping, sound and alarm systems, furnishings, appliances, and other designer/decorator features and amenities that are not included as part of the home and/or may not be available at all locations. Home, pricing and community information is subject to change, and homes to prior sale, at any time without notice or obligation. ©2020 Alta Cima Corp. All rights reserved.