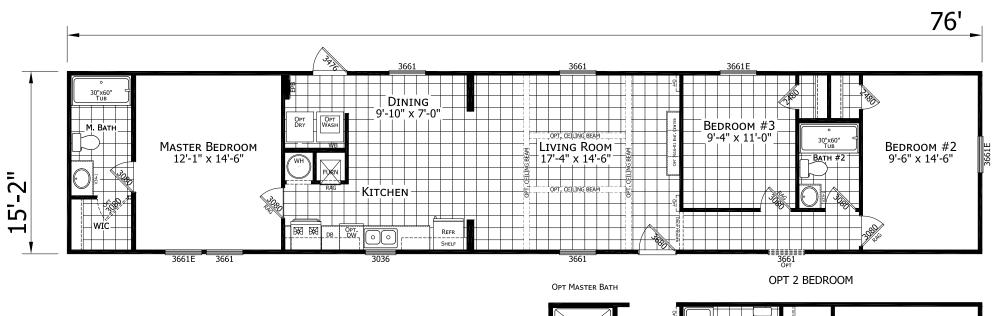

## Soperton

**Dutch Elite Series** 

1,153 SQ. FT. (Approximate) 3 Bedroom, 2 Bath

Last Updated: 12-9-24

IMPORTANT: Alta Cima Corp reserves the right to modify, cancel or substitute products or features of this event at any time without prior notice or obligation. Pictures and other promotional materials are representative and may depict or contain floor plans, square footages, elevations, options, upgrades, extra design features, decorations, floor coverings, specialty light fixtures, custom paint and wall coverings, window treatments, landscaping, sound and alarm systems, furnishings, appliances, and other designer/decorator features and amenities that are not included as part of the home and/or may not be available at all locations. Home, pricing and community information is subject to change, and homes to prior sale, at any time without notice or obligation. ©2020 Alta Cima Corp. All rights reserved.