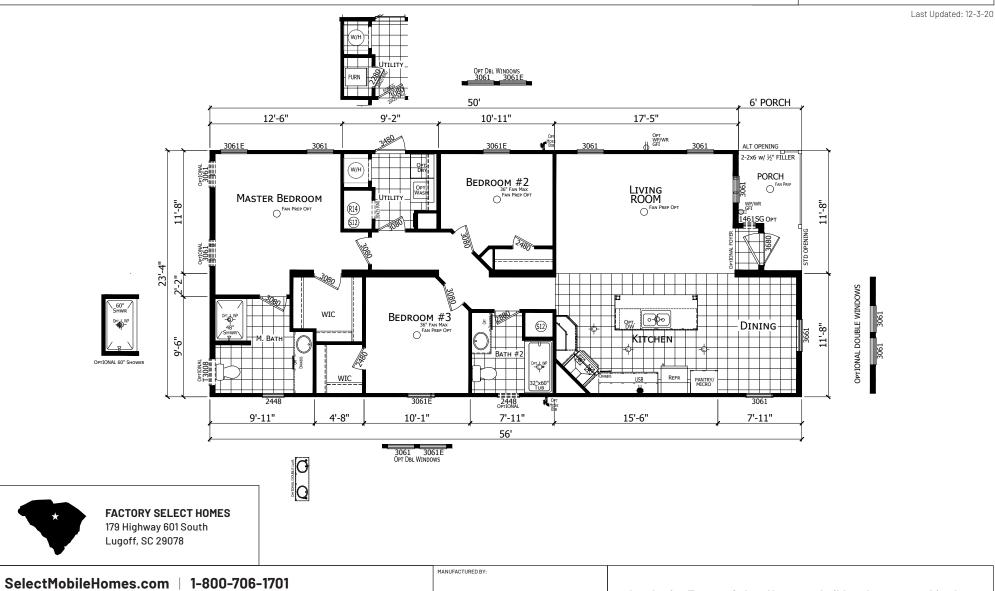

## **Signature Series**

1,306 SQ. FT. (Approximate) 3 Bedroom, 2 Bath

**IMPORTANT:** Alta Cima Corp reserves the right to modify, cancel or substitute products or features of this event at any time without prior notice or obligation. Pictures and other promotional materials are representative and may depict or contain floor plans, square footages, elevations, options, upgrades, extra design features, decorations, floor coverings, specialty light fixtures, custom paint and wall coverings, window treatments, landscaping, sound and alarm systems, furnishings, appliances, and other designer/decorator features and amenities that are not included as part of the home and/or may not be available at all locations. Home, pricing and community information is subject to change, and homes to prior sale, at any time without notice or obligation. ©2020 Alta Cima Corp. All rights reserved.