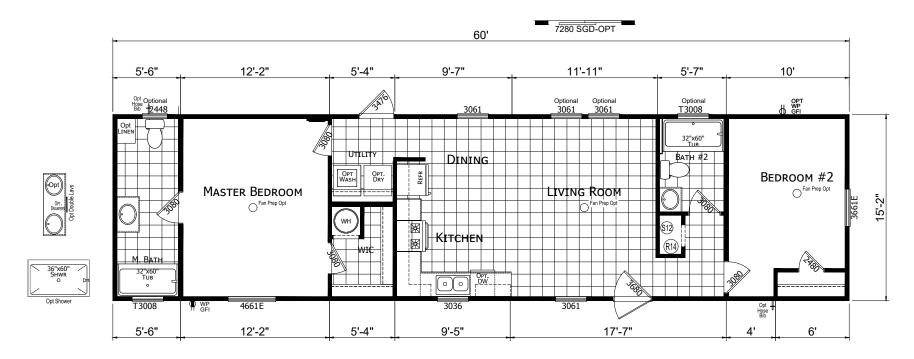

## **Sevier**

**Trinity Series** 

910 SQ. FT. (Approximate) 2 Bedrooms, 2 Baths

Note: Room Sizes Include Wall Dimensions And Are Not Indicative of True Net Dimensions

Last Updated: 3-25-22