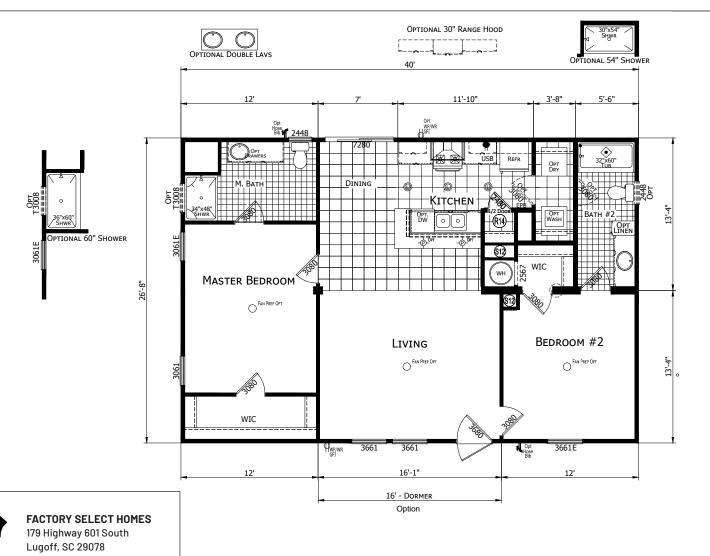

## **Sellas**

Signature Series

1,067 SQ. FT. (Approximate) 2 Bedroom, 2 Bath

Last Updated: 12-3-20