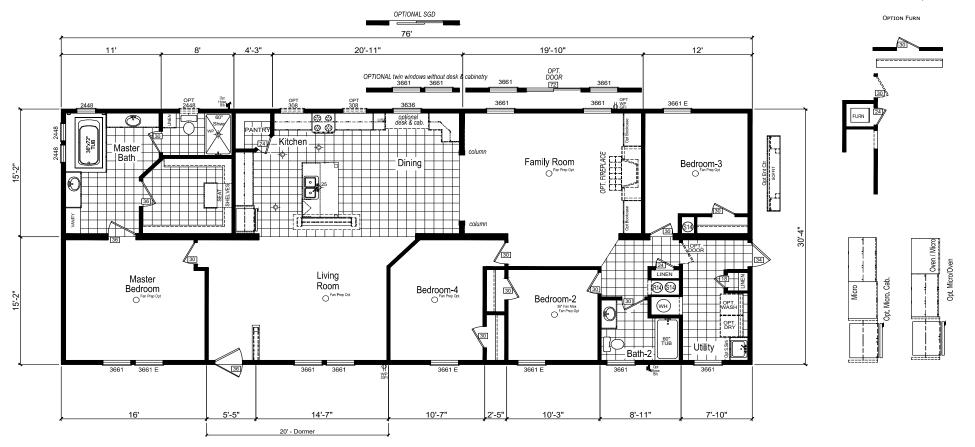

## Ryman

Willow Series

2,305 SQ. FT. (Approximate) 4 Bedroom, 2 Bath

Last Updated: 12-2-20