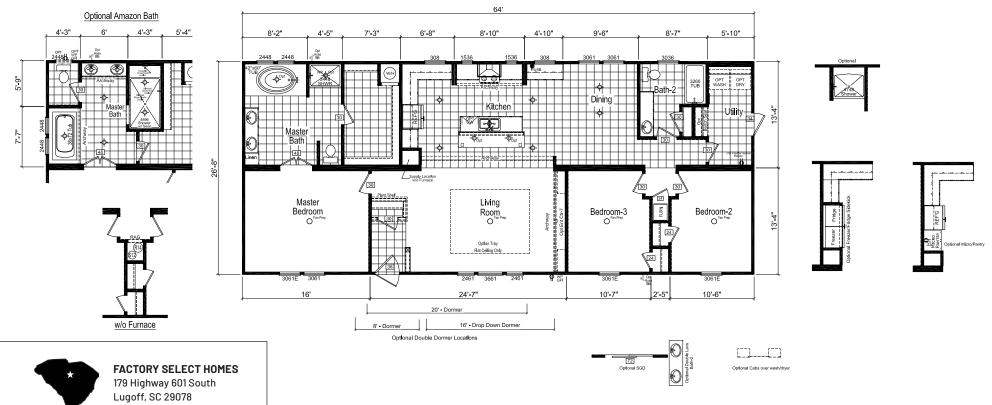

## Rosalita

Cypress Series

1,707 SQ. FT. (Approximate) 3 Bedroom, 2 Bath

Last Updated:4-13-21

Optional Island Single Level

## Note: Room Sizes Include Wall Dimensions And Are Not Indicative of True Net Dimensions