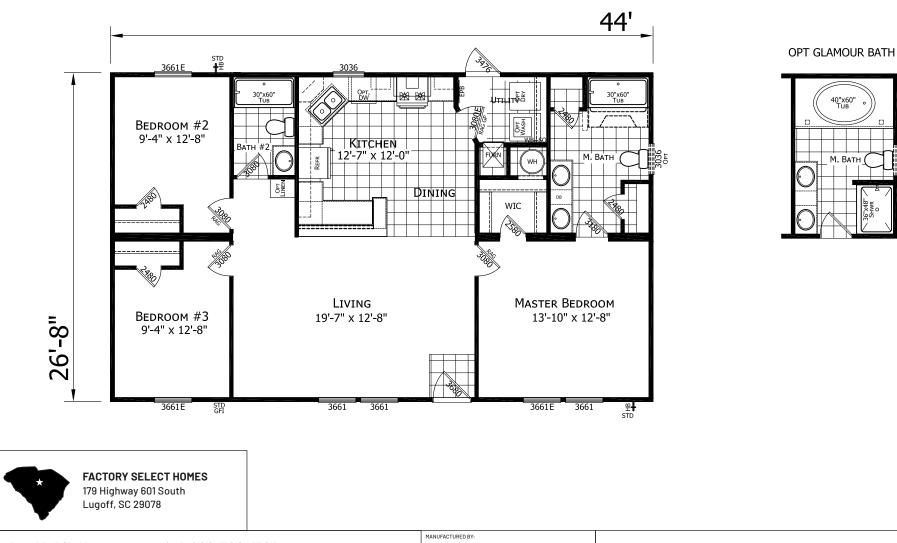

## Rockingham

**Dutch Elite Series** 

1,173 SQ. FT. (Approximate) 3 Bedroom, 2 Bath

40"x60" TUB

М. ВАТН

Last Updated: 12-9-24