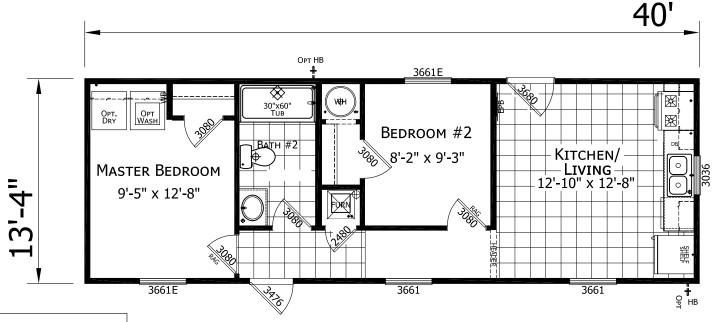

## Renwer

**Dutch Elite Series** 

533 SQ. FT. (Approximate) 2 Bedroom, 1 Bath

Last Updated: 12-9-24