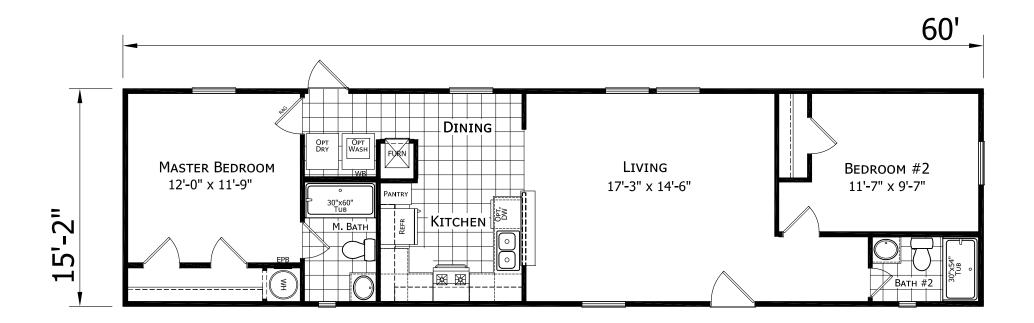

## Radden

**Dutch Elite Series** 

910 SQ. FT. (Approximate) 2 Bedroom, 2 Bath

Last Updated: 12-9-24