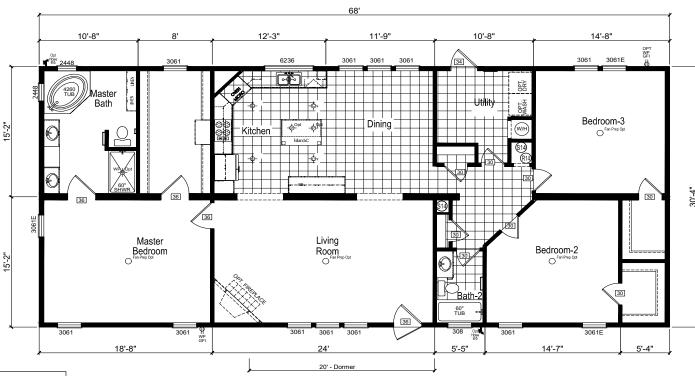

## **Peabody**

Willow Series

2,062 SQ. FT. (Approximate) 3 Bedroom, 2 Bath

Last Updated: 12-2-20