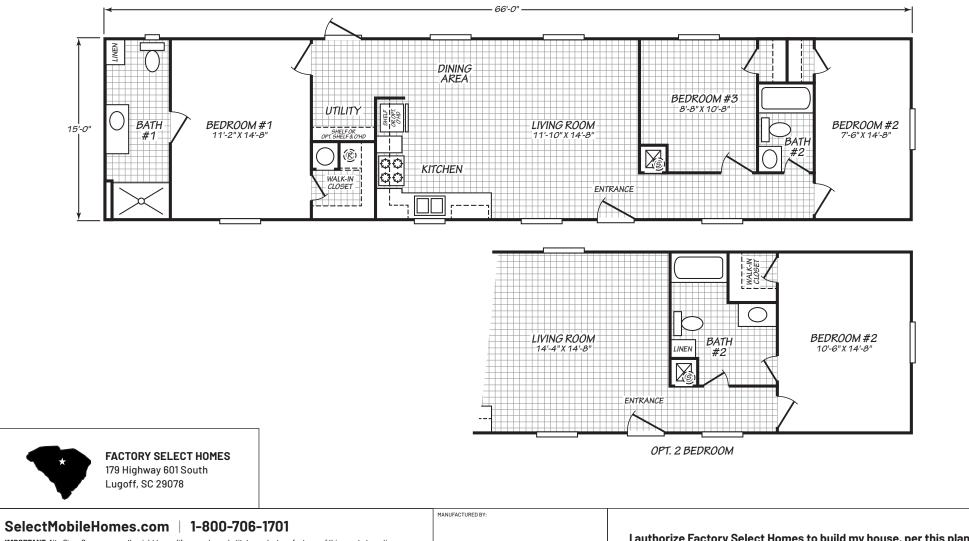

## Keystone Series 990 SQ. FT. (Approximate) 3 Bedroom, 2 Bath

Last Updated: 6-17-22

**IMPORTANT:** Alta Cima Corp reserves the right to modify, cancel or substitute products or features of this event at any time without prior notice or obligation. Pictures and other promotional materials are representative and may depict or contain floor plans, square footages, elevations, options, upgrades, extra design features, decorations, floor coverings, specialty light fixtures, custom paint and wall coverings, window treatments, landscaping, sound and alarm systems, furnishings, appliances, and other designer/decorator features and amenities that are not included as part of the home and/or may not be available at all locations. Home, pricing and community information is subject to change, and homes to prior sale, at any time without notice or obligation. ©2020 Alta Cima Corp. All rights reserved.