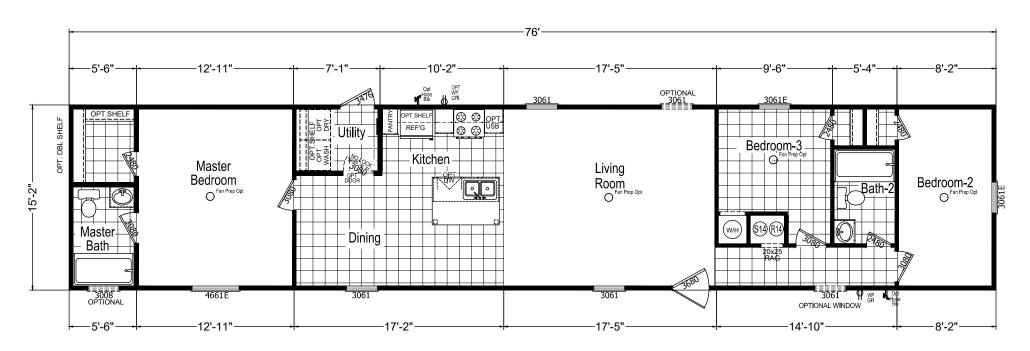

## **Palm**

**Forest Manor Series** 

1,152 SQ. FT. (Approximate) 3 Bedroom, 2 Bath

Last Updated: 12-2-20