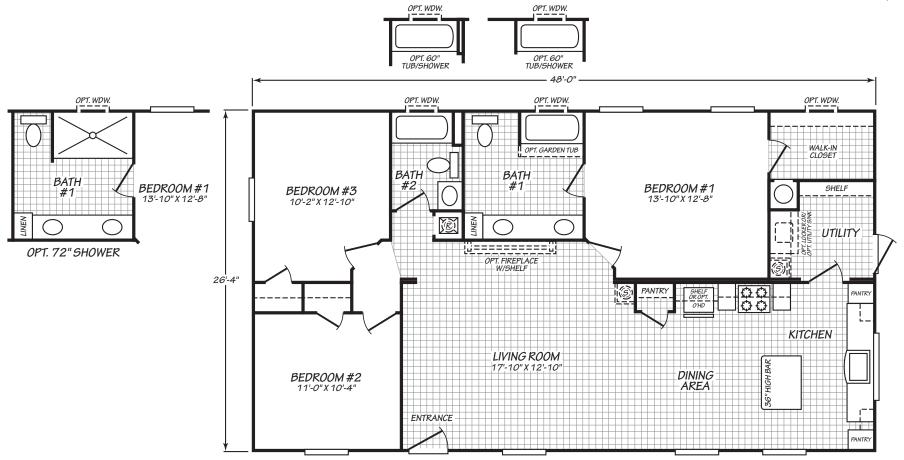

## **Odum**

**Summit Series** 

1,263 SQ. FT. (Approximate) 3 Bedrooms, 2 Baths

Last Updated: 10-25-22