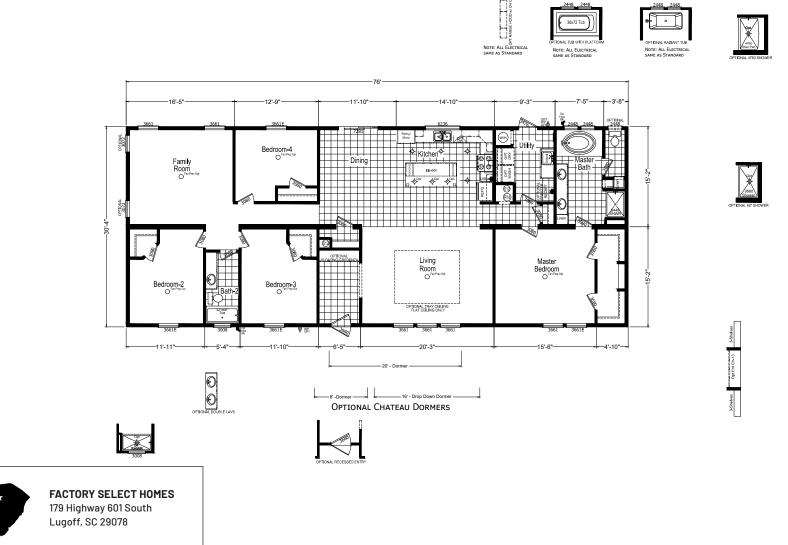

## **Meadow Green**

**Cypress Series** 

2,305 SQ. FT. (Approximate) 4 Bedroom, 2 Bath

MANUFACTURED BY