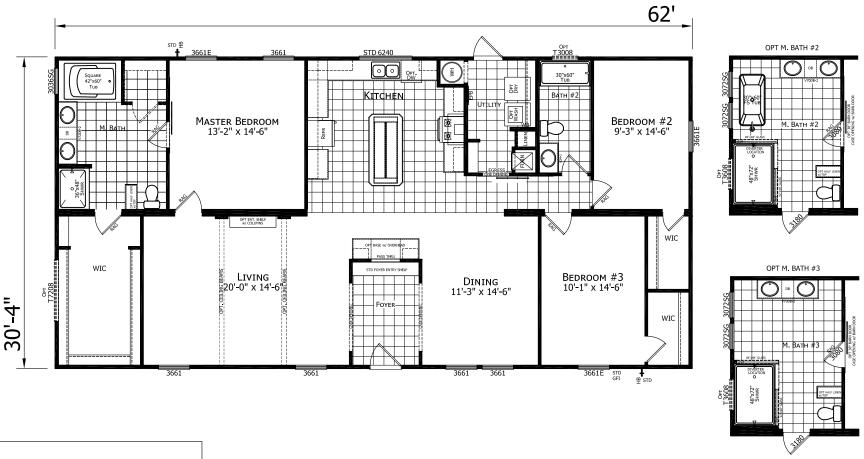

## **McElroy**

**Dutch Elite Series** 

1,880 SQ. FT. (Approximate) 3 Bedroom, 2 Bath

Last Updated: 12-9-24