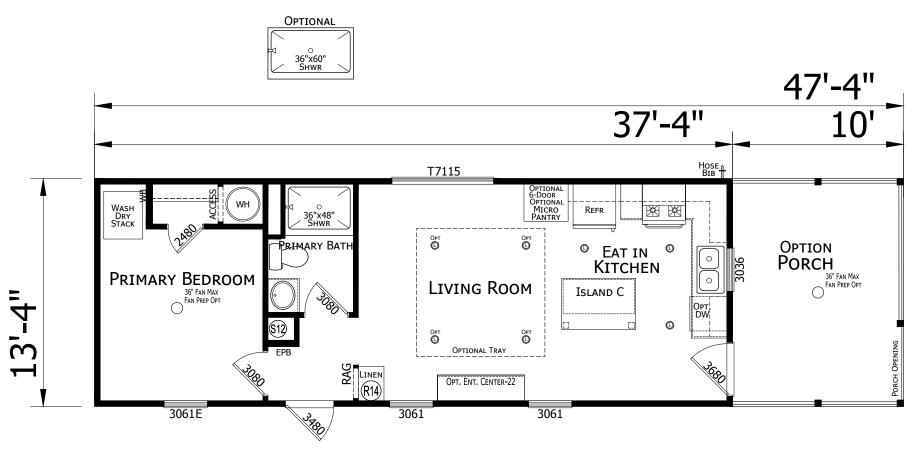

## **Maury**

**Trinity Series** 

498 SQ. FT. (Approximate) 1 Bedroom, 1 Bath

Last Updated: 10-31-24