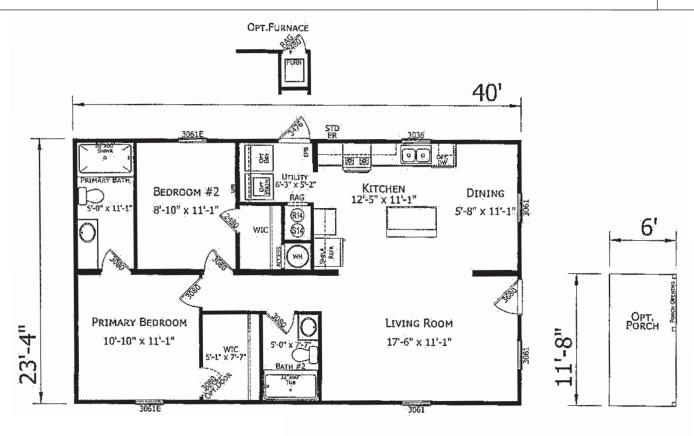

## Luna

Lake Manor Series

933 SQ. FT. (Approximate) 2 Bedroom, 2 Bath

Last Updated: 1-9-23