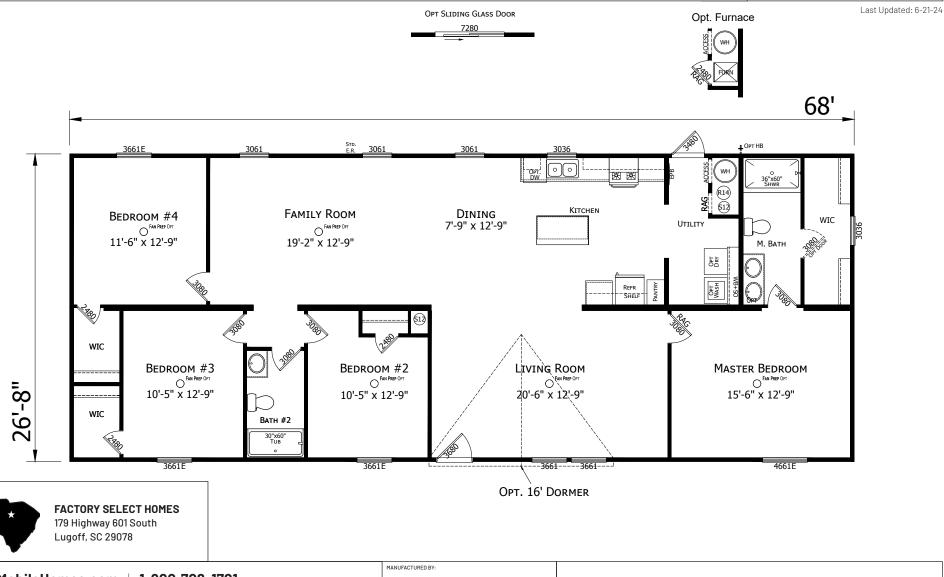

## Lucinda

**Prime Series** 

1,813 SQ. FT. (Approximate) 4 Bedroom, 2 Bath

SelectMobileHomes.com | 1-800-706-1701

IMPORTANT: Alta Cima Corp reserves the right to modify, cancel or substitute products or features of this event at any time without prior notice or obligation. Pictures and other promotional materials are representative and may depict or contain floor plans, square footages, elevations, options, upgrades, extra design features, decorations, floor coverings, specialty light fixtures, custom paint and wall coverings, window treatments, landscaping, sound and alarm systems, furnishings, appliances, and other designer/decorator features and amenities that are not included as part of the home and/or may not be available at all locations. Home, pricing and community information is subject to change, and homes to prior sale, at any time without notice or obligation. ©2020 Alta Cima Corp. All rights reserved.