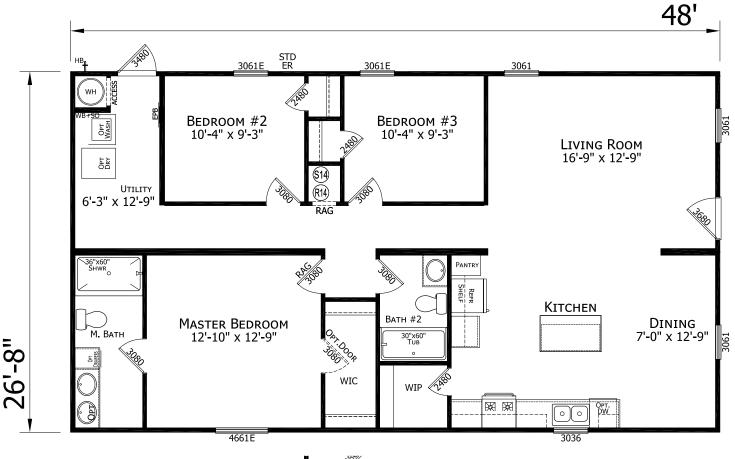

## Limon

**Prime Series** 

1,280 SQ. FT. (Approximate) 3 Bedroom, 2 Bath

Last Updated: 6-21-24