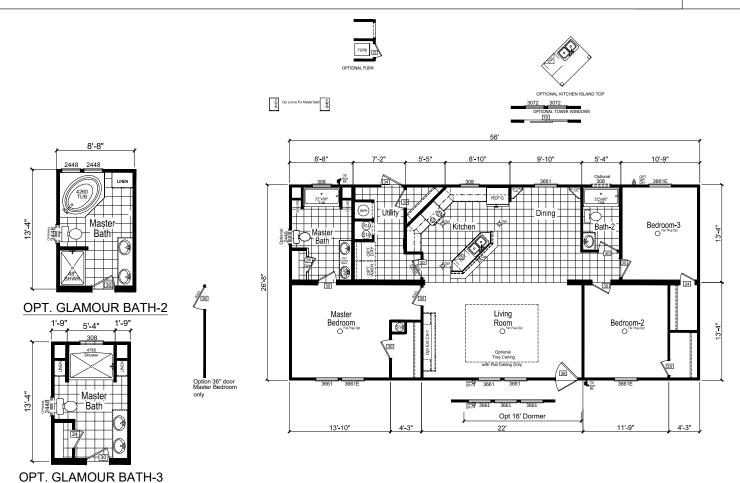

## Kenwood

**Crestpointe Series** 

1,494 SQ. FT. (Approximate) 3 Bedroom, 2 Bath

Last Updated: 12-7-20