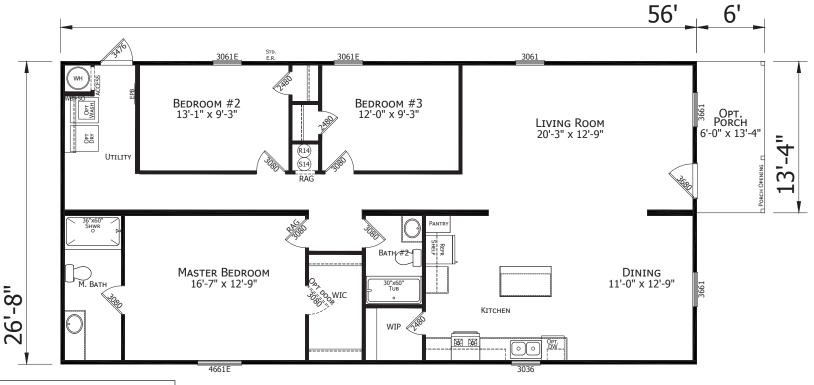

## Keeley

Lake Manor Series

1,493 SQ. FT. (Approximate) 3 Bedroom, 2 Bath

Last Updated: 1-9-23