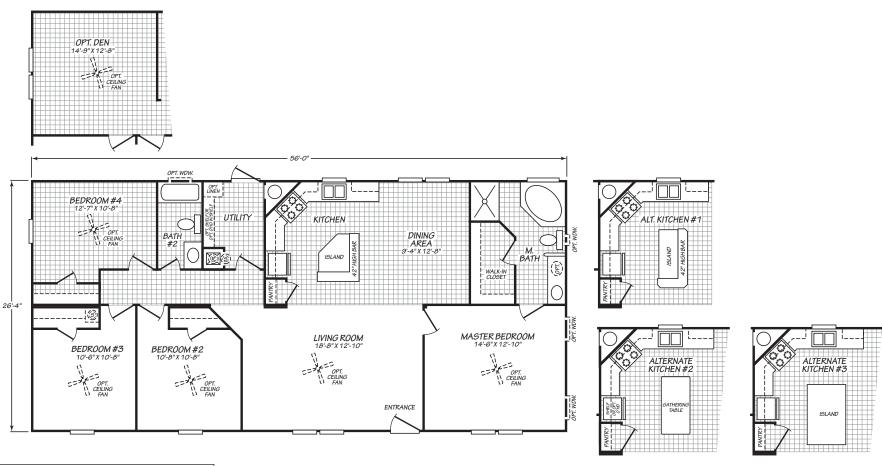

## **Katherine**

Carriage Manor II Series

1,474 SQ. FT. (Approximate) 4 Bedroom, 2 Bath

Last Updated: 12-4-20