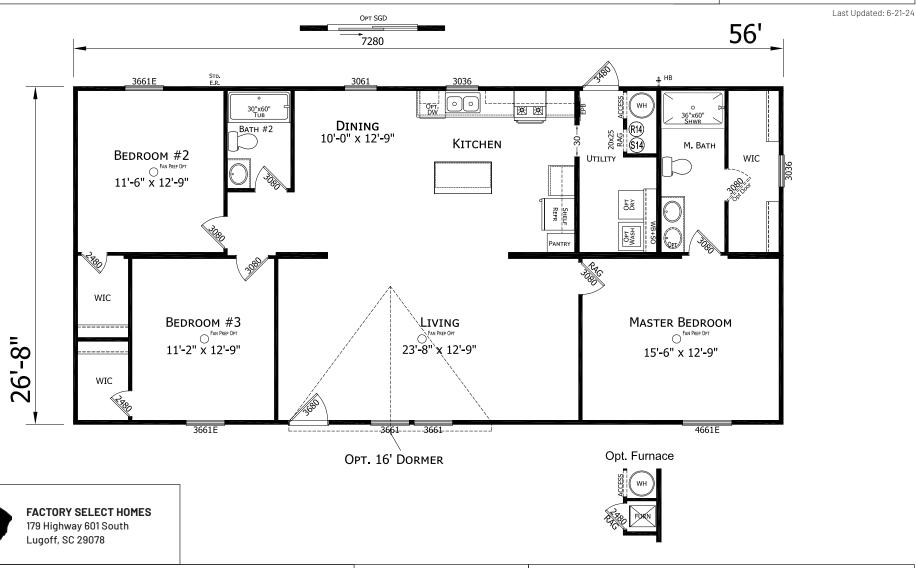

## Hunter

**Prime Series** 

1,493 SQ. FT. (Approximate) 3 Bedroom, 2 Bath





## SelectMobileHomes.com | 1-800-706-1701

IMPORTANT: Alta Cima Corp reserves the right to modify, cancel or substitute products or features of this event at any time without prior notice or obligation. Pictures and other promotional materials are representative and may depict or contain floor plans, square footages, elevations, options, upgrades, extra design features, decorations, floor coverings, specialty light fixtures, custom paint and wall coverings, window treatments, landscaping, sound and alarm systems, furnishings, appliances, and other designer/decorator features and amenities that are not included as part of the home and/or may not be available at all locations. Home, pricing and community information is subject to change, and homes to prior sale, at any time without notice