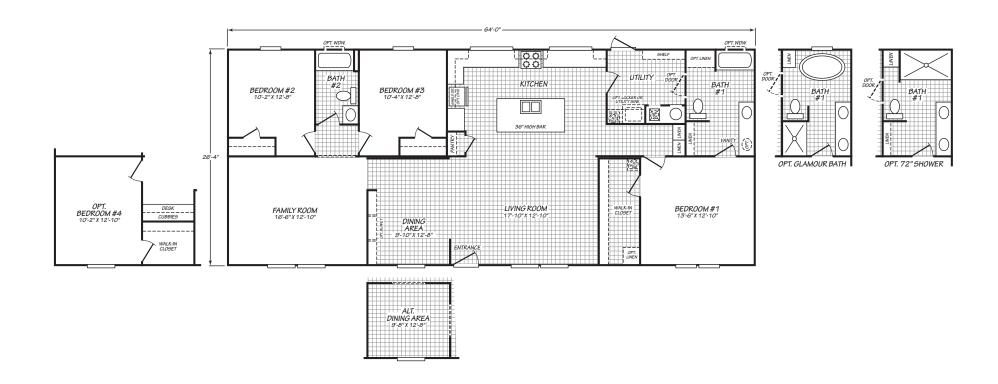

## Hubert

**Summit Series** 

1,685 SQ. FT. (Approximate) 3 Bedrooms, 2 Baths

Last Updated: 9-14-21