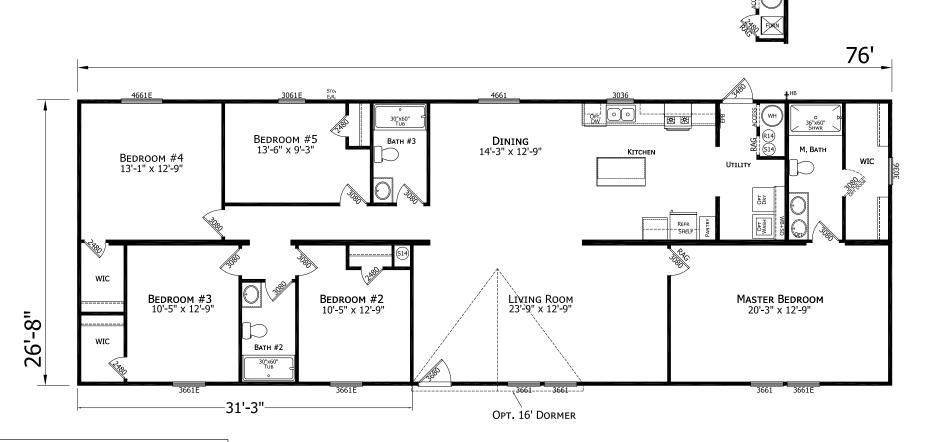

## Hoxie

**Prime Series** 

2,027 SQ. FT. (Approximate) 5 Bedroom, 3 Bath

Opt. Furnace

Last Updated: 6-21-24