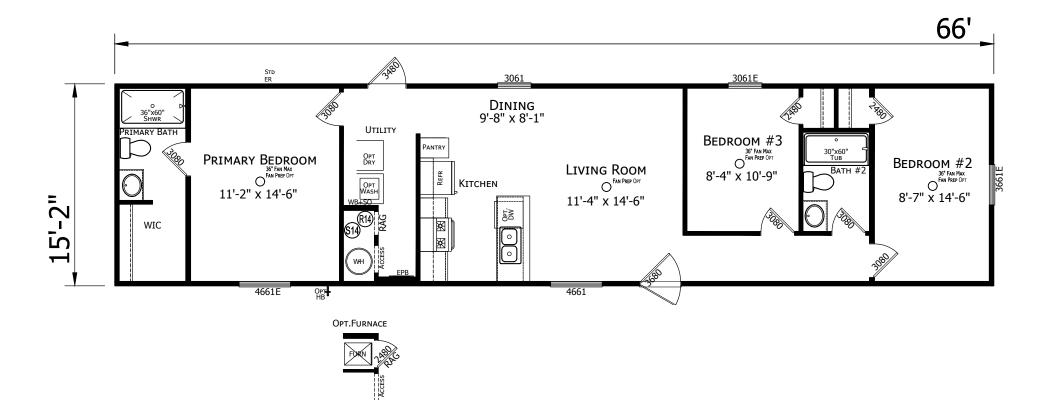

## Hilliard

Lake Manor Series

1,001 SQ. FT. (Approximate) 3 Bedroom, 2 Bath

Last Updated: 6-6-24