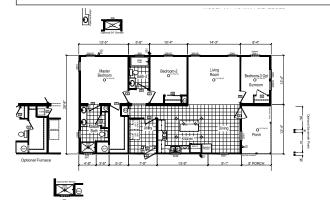

## **Hewes**

**Homes of Merit Community Series** 

1,387 SQ. FT. (Approximate) 2 Bedroom, 2 Bath

Last Updated: 12-4-20

Optional Add 6ft Porch - Full Width

(Optional Reversed Floor Plan Available)

Available With Optional Ultimate Kitchen 2 9 Foot Flat Only At This Time