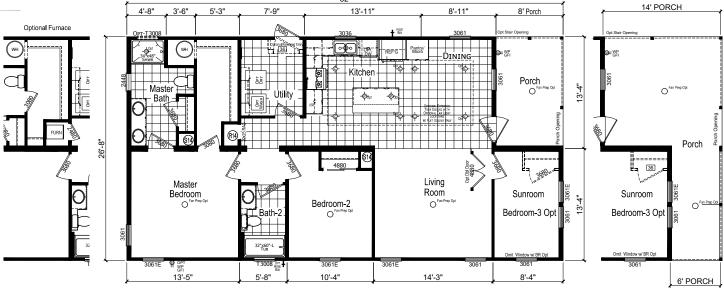

## **Hewes**

**Homes of Merit Community Series** 

1,387 SQ. FT. (Approximate) 2 Bedroom, 2 Bath

Last Updated: 12-4-20

Optional Add 6ft Porch - Full Width

(Optional Reversed Floor Plan Available)

Available With Optional Ultimate Kitchen 2 9 Foot Flat Only At This Time