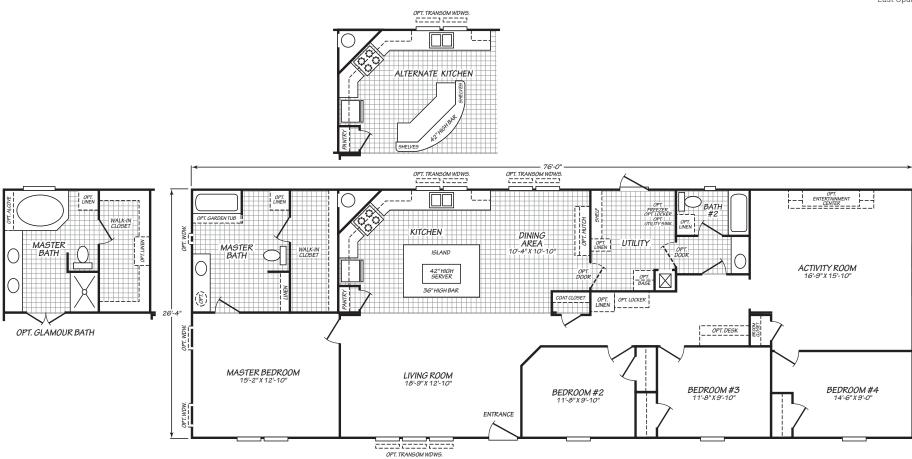

## **Gramling**

Westfield Classic Series

2,001 SQ. FT. (Approximate) 4 Bedroom, 2 Bath

Last Updated: 12-7-20