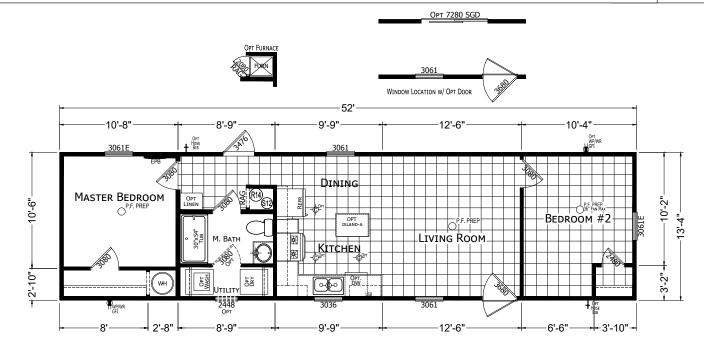

## **Trinity Series**

693 SQ. FT. (Approximate) 2 Bedrooms, 1 Bath

Last Updated: 3-4-24

Note: Room Sizes Include Wall Dimensions And Are Not Indicative of True Net Dimensions

CHAMPION

MANUFACTURED BEAUTIFULLY