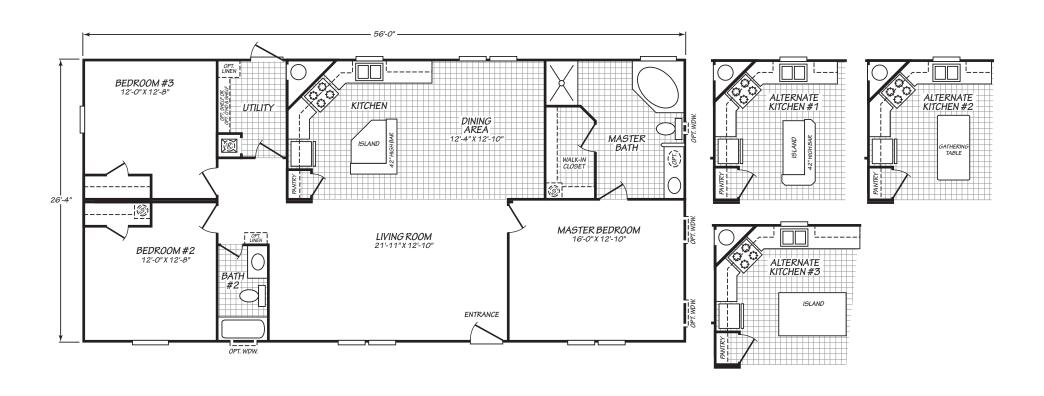

## **Earlewood**

Carriage Manor II Series

1,474 SQ. FT. (Approximate) 3 Bedroom, 2 Bath

Last Updated: 12-4-20