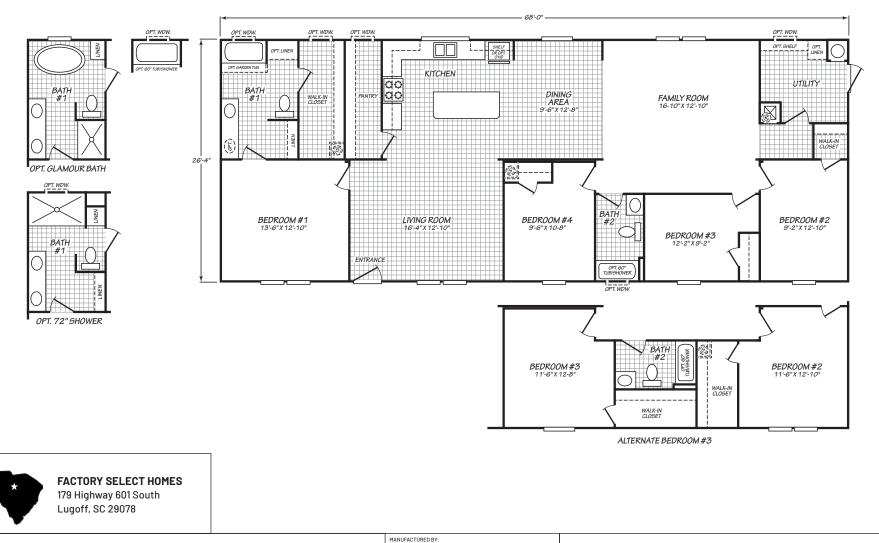

## The Summit Series

1,790 SQ. FT. (Approximate) 4 Bedrooms, 2 Baths

Last Updated: 7-16-21