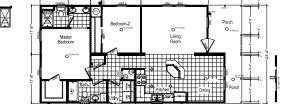

## **Dorrance**

Signature Series

1,120 SQ. FT. (Approximate) 2 Bedroom, 2 Bath

Last Updated: 12-3-20

72

(Optional Reversed Floor Plan Available)