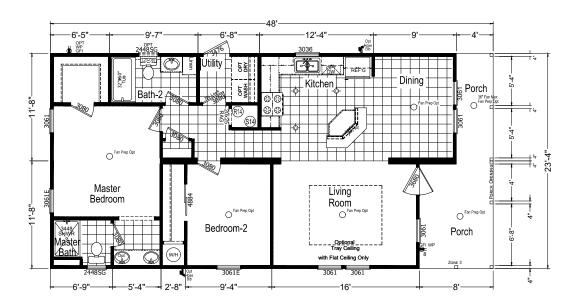

## **Dorrance**

Signature Series

1,120 SQ. FT. (Approximate) 2 Bedroom, 2 Bath

Last Updated: 12-3-20

72

(Optional Reversed Floor Plan Available)