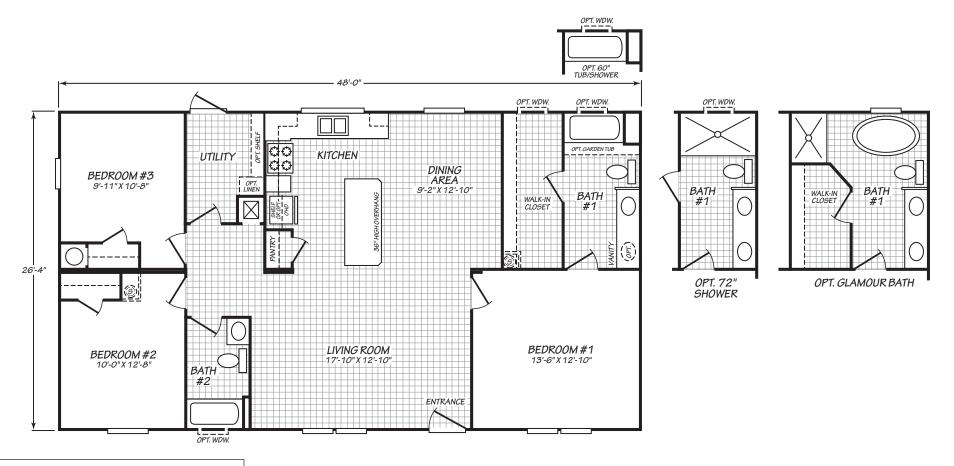

## **Dorian**

**Summit Series** 

1,263 SQ. FT. (Approximate) 3 Bedrooms, 2 Baths

Last Updated: 9-9-21