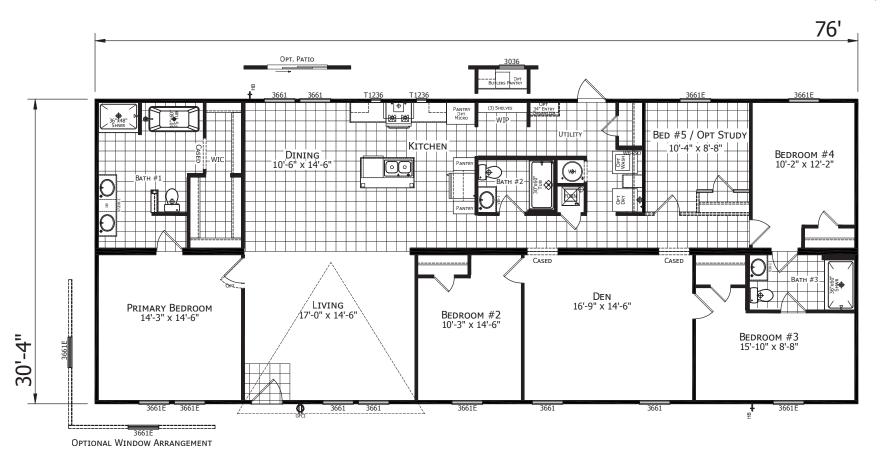

## **Dewberry**

**Dutch Elite Series** 

2305 SQ. FT. (Approximate) 5 Bedroom, 3 Bath

Last Updated: 10-31-24