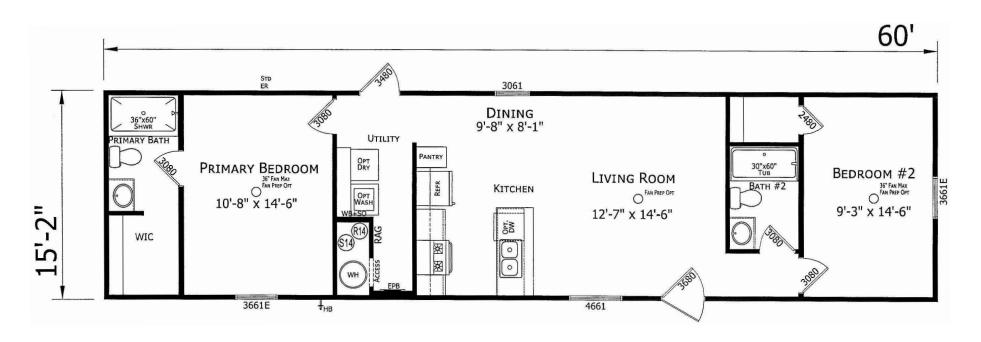

## Deaver

**Prime Series** 

910 SQ. FT. (Approximate) 2 Bedroom, 2 Bath

Last Updated: 1-23-25

NOTE: ROOM SIZES INCLUDE WALL DIMENSIONS AND ARE NOT INDICATIVE OF TRUE NET DIMENSIONS