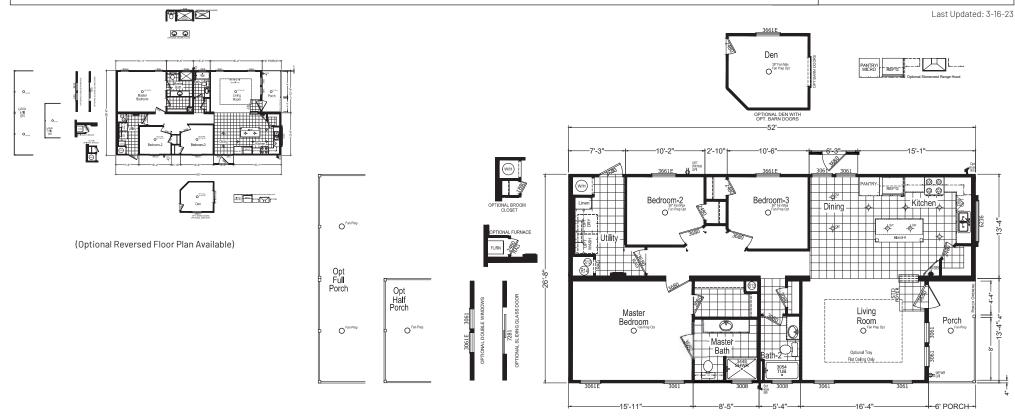

## **Homes of Merit Community Series**

1,387 SQ. FT. (Approximate) 3 Bedroom, 2 Bath

## Offset joist at WC to 34'-10" to clear WC Offset joist at WC to 34'-10" to clear WC OFTIONAL 60" SHOWER

OPTIONAL DOUBLE LAVS