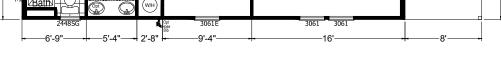

## **Breton**

**Homes of Merit Community Series** 

1,120 SQ. FT. (Approximate) 2 Bedroom, 2 Bath

Last Updated: 12-4-20

Porch

O Fan Prep Opt

Porch

| 3061 | OPTION TO SPLIT WINDOWS | 3061 | _ |
|------|-------------------------|------|---|