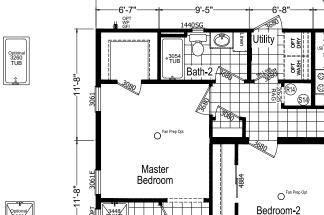

## **Breton**

**Homes of Merit Community Series** 

1,120 SQ. FT. (Approximate) 2 Bedroom, 2 Bath

Last Updated: 12-4-20

Porch

O Fan Prep Opt

Porch

| 3061 | OPTION TO SPLIT WINDOWS | 3061 | _ |
|------|-------------------------|------|---|

Living

Room

O Fan Prep Opt