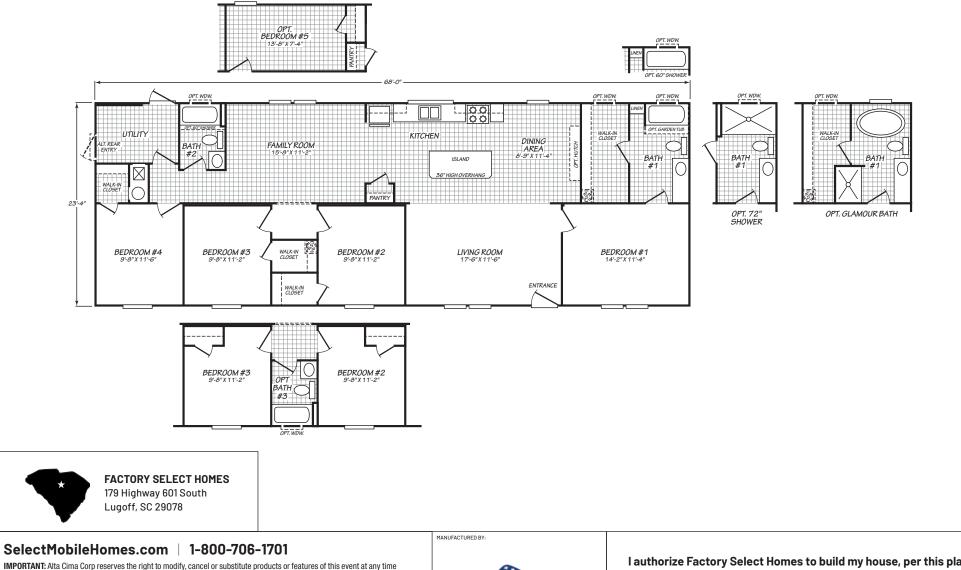

## **Brendle**

## Summit Series 1,586 SQ. FT. (Approximate) 4 Bedrooms, 2 Baths

Last Updated: 9-14-21

without prior notice or obligation. Pictures and other promotional materials are representative and may depict or contain floor plans, square footages, elevations, options, upgrades, extra design features, decorations, floor coverings, specialty light fixtures, custom paint and wall coverings, window treatments, landscaping, sound and alarm systems, furnishings, appliances, and other designer/decorator features and amenities that are not included as part of the home and/or may not be available at all locations. Home, pricing and community information is subject to change, and homes to prior sale, at any time without notice or obligation. ©2020 Alta Cima Corp. All rights reserved.